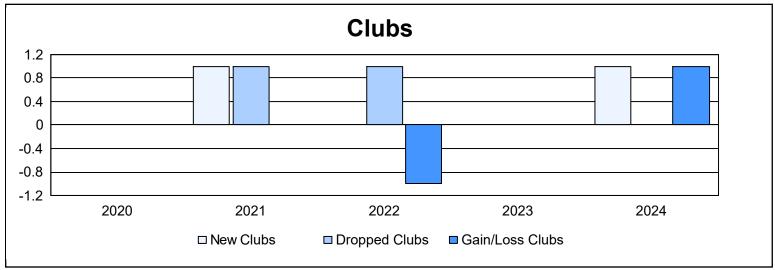

District 14 L As of June 2024 Cumulative

| Year      | New<br>Clubs | Dropped<br>Clubs | Gain/<br>Loss<br>Clubs | New<br>Members | Charter<br>Members | Reinstate<br>Members | Transfer<br>Members | Total<br>Member<br>Added | Total<br>Members<br>Dropped | Gain/<br>Loss<br>Members |
|-----------|--------------|------------------|------------------------|----------------|--------------------|----------------------|---------------------|--------------------------|-----------------------------|--------------------------|
| 2019-2020 | 0            | 0                | 0                      | 29             | 0                  | 1                    | 2                   | 32                       | 91                          | -59                      |
| 2020-2021 | 1            | 1                | 0                      | 63             | 19                 | 2                    | 4                   | 88                       | 142                         | -54                      |
| 2021-2022 | 0            | 1                | -1                     | 58             | 0                  | 6                    | 3                   | 67                       | 117                         | -50                      |
| 2022-2023 | 0            | 0                | 0                      | 52             | 0                  | 7                    | 15                  | 74                       | 114                         | -40                      |
| 2023-2024 | 1            | 0                | 1                      | 65             | 21                 | 7                    | 1                   | 94                       | 92                          | 2                        |
| Average   | 0            | 0                | 0                      | 53             | 8                  | 5                    | 5                   | 71                       | 111                         | -40                      |