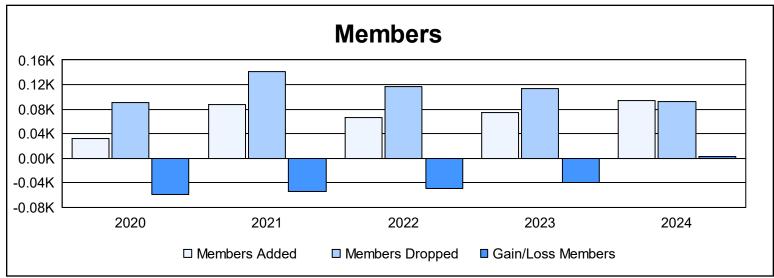

District 14 L As of June 2024 Cumulative

| Year      | New<br>Clubs | Dropped<br>Clubs | Gain/<br>Loss<br>Clubs | New<br>Members | Charter<br>Members | Reinstate<br>Members | Transfer<br>Members | Total<br>Member<br>Added | Total<br>Members<br>Dropped | Gain/<br>Loss<br>Members |
|-----------|--------------|------------------|------------------------|----------------|--------------------|----------------------|---------------------|--------------------------|-----------------------------|--------------------------|
| 2019-2020 | 0            | 0                | 0                      | 29             | 0                  | 1                    | 2                   | 32                       | 91                          | -59                      |
| 2020-2021 | 1            | 1                | 0                      | 63             | 19                 | 2                    | 4                   | 88                       | 142                         | -54                      |
| 2021-2022 | 0            | 1                | -1                     | 58             | 0                  | 6                    | 3                   | 67                       | 117                         | -50                      |
| 2022-2023 | 0            | 0                | 0                      | 52             | 0                  | 7                    | 15                  | 74                       | 114                         | -40                      |
| 2023-2024 | 1            | 0                | 1                      | 65             | 21                 | 7                    | 1                   | 94                       | 92                          | 2                        |
| Average   | 0            | 0                | 0                      | 53             | 8                  | 5                    | 5                   | 71                       | 111                         | -40                      |